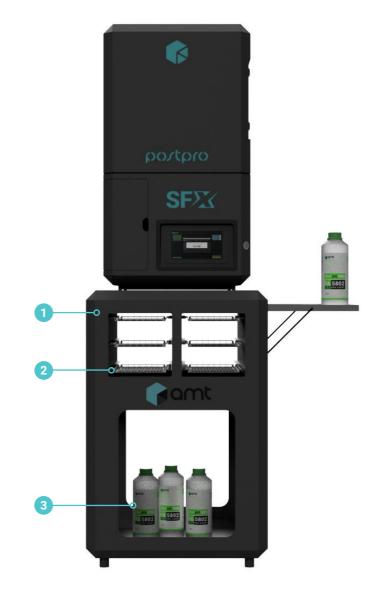

#### **OPTIONAL EXTRAS**

- 1 PostPro SFX Machine Stand
- 2 PostPro SFX Processing Racks
- 3 PostPro Pure Starter Pack 3 Cartridges
- 4 PostPro SFX Rack Storage Stand
- 5 PostPro SFX Rack Preparation Stand
- Training and Install Package
- PostPro SFX Post-Warranty Care Packages